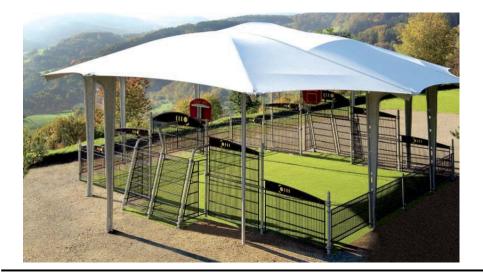

# color' ado Multisports

The development of spaces for pre-teens and teens is relatively recent, and Husson was one of the very first companies to address this issue, over 25 years ago! This audience, both demanding and critical, full of strength and skill, does not settle for standard solutions; they demand well-defined spaces to move around freely.

#### Color'ado®, it's everywhere.

Thanks to thorough work and numerous real-world tests, **Color'ado® Multisports** grounds have quickly matured, and today, there are thousands of sites across Europe and other continents that have opened their borders to **Color'ado®** for teens! Whether in large urban cities, towns, or villages, they have filled a gap by installing genuine sports and leisure attractions for pre-teens and teens.

#### Mini Space, Maximum Versatility:

From a platform of just 24 x 13 meters, the possibilitie management hauteur endless! More than 20 sports to practice freely, both indoors and outdoors.

#### **Color'ado® multisports:**

football, basketball, handball, volleyball, badminton, tennis ball, guick soccer, roller-basketball, cycle-ball... and optionally roller hockey, cricket, tennis, table tennis, foosball, fitness, stretching, training, street workout, athletics...