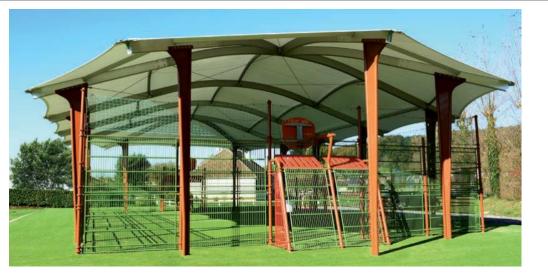

## Indoor Multisports Facilities/Die überdachten Multisportanlagen

#### **Technical Advantages/Die technischen Vorteile**

#### An Innovative Construction Concept/

#### Ein innovatives Konstruktionskonzept

- The Color'ado covering consists of a steel-aluminum framework and a tensioned textile membrane.
- The lateral posts of the framework are part of the structure of the covered multisports area (no superimposed posts or protruding elements).
- The two end covering modules provide bracing for the entire structure (no metal struts or Saint Andrew's crosses).
- The tensioned textile membrane combines all the advantages: translucent, acoustically effective, and self-cleaning.