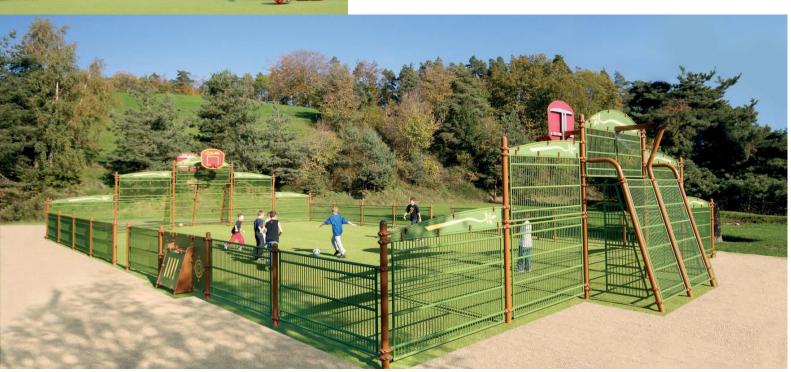

# color' ado Multisports

The development of spaces for pre-teens and teens is relatively recent, and Husson was one of the very first companies to address this issue, over 25 years ago! This audience, both demanding and critical, full of strength and skill, does not settle for standard solutions; they demand well-defined spaces to move around freely.

#### Color'ado®, it's everywhere.

Thanks to thorough work and numerous real-world tests, **Color'ado® Multisports** grounds have quickly matured, and today, there are thousands of sites across Europe and other continents that have opened their borders to **Color'ado®** for teens! Whether in large urban cities, towns, or villages, they have filled a gap by installing genuine sports and leisure attractions for pre-teens and teens.

#### Mini Space, Maximum Versatility:

From a platform of just 24 x 13 meters, the possibilitie management hauteur endless! More than 20 sports to practice freely, both indoors and outdoors.

#### **Color'ado® multisports:**

football, basketball, handball, volleyball, badminton, tennis ball, guick soccer, roller-basketball, cycle-ball... and optionally roller hockey, cricket, tennis, table tennis, foosball, fitness, stretching, training, street workout, athletics...