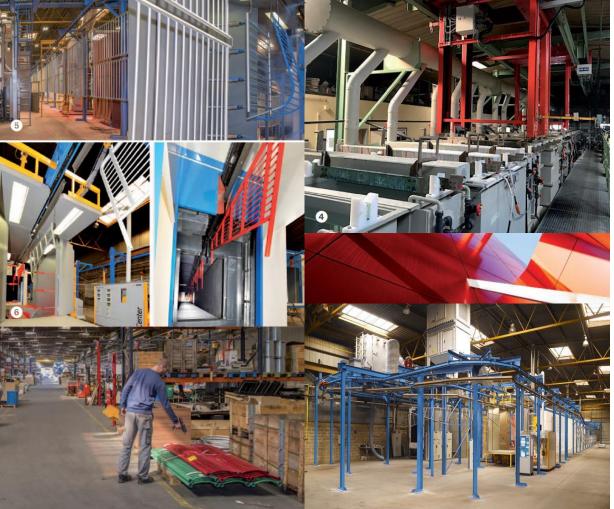

### A high-performance machinery park 1/3 - Ein leistungsfähiger Maschinenpark 1/3

## **Steel transformation/Stahlverarbeitung**

#### Key Figures:

- 1,200 tons of steel transformed per year
- Storage of several dozen references of tubes and sheets (sections, thicknesses, ...)
- 300,000 machined castings per year
- Several French and European sourcing subsidiaries
- Permanent stock of components and raw materials of approximately 2 million Euros

#### Main integrated capabilities:

- 1 tube laser
- 1 sheet laser
- 1 numerical folder
- 1 numerical bender
- 4 welding robots including 1 double head
- Several manual welding stations

## Wood transformation/Holztransformation

- 2 multi-tool CNC machining centers
- 4-sided planer and sanders
- Several wood shaping machines
- Automated stacker

Key Figures :

- 15 common sections used
- Occasional use of other species (Larch, etc.)
  depending on projects
- Purchase of several hundred cubic meters per year of sawn timber

### A high-performance machinery park 3/3 - Ein leistungsfähiger Maschinenpark 3/3

## Surface treatment/Oberflächenbearbeitung

#### Key Figures :

- 200 stocked colors (Smooth Gloss, Fine Texture, and special effect colors)
- 25 tons of powder coating used per year

#### Main integrated capabilities:

- 1 automated powder coating line with rapid color change
- Outsourced zinc plating
- Outsourced hot-dip galvanizing