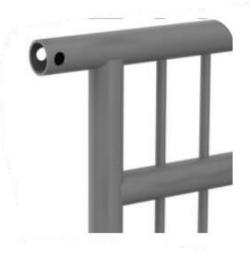

## Framework / Structure: extreme solidity!

#### Rahmen / Struktur: extrem solide!

Posts with a diameter of 89mm and a thickness of 3mm in hot-dip galvanized steel, power coated.