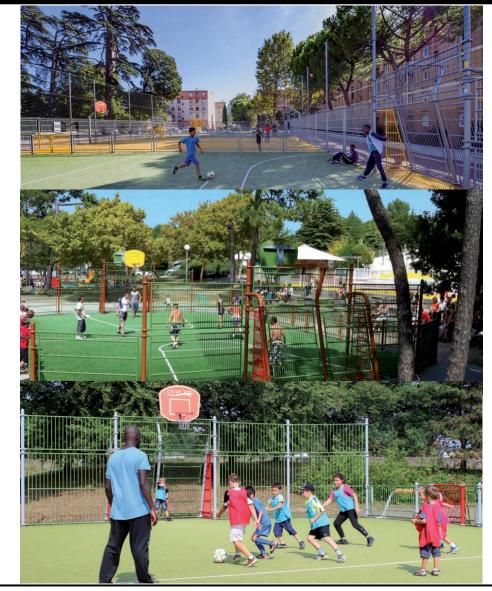

# color' ado Multisports

The development of spaces for pre-teens and teens is relatively recent, and Husson was one of the very first companies to address this issue, over 25 years ago! This audience, both demanding and critical, full of strength and skill, does not settle for standard solutions; they demand well-defined spaces to move around freely.

#### Color'ado®, it's everywhere.

Thanks to thorough work and numerous real-world tests, **Color'ado® Multisports** grounds have quickly matured, and today, there are thousands of sites across Europe and other continents that have opened their borders to **Color'ado®** for teens! Whether in large urban cities, towns, or villages, they have filled a gap by installing genuine sports and leisure attractions for pre-teens and teens.

#### Mini Space, Maximum Versatility:

From a platform of just 24 x 13 meters, the possibilitie management hauteur endless! More than 20 sports to practice freely, both indoors and outdoors.

#### **Color'ado® multisports:**

football, basketball, handball, volleyball, badminton, tennis ball, guick soccer, roller-basketball, cycle-ball... and optionally roller hockey, cricket, tennis, table tennis, foosball, fitness, stretching, training, street workout, athletics...