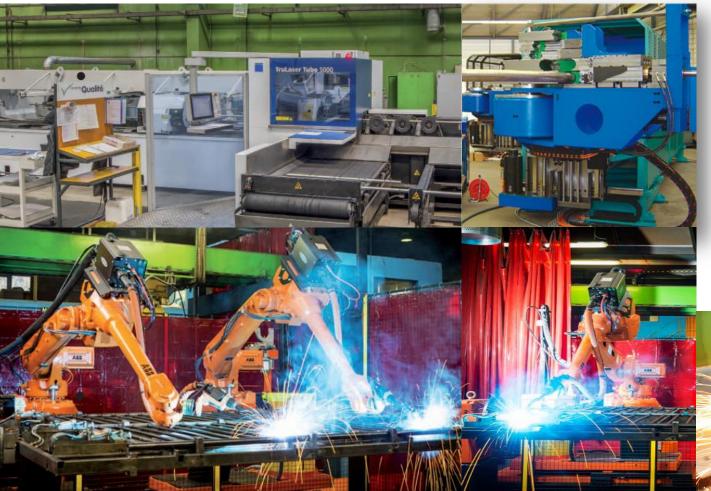

### A high-performance machinery park 1/3 - Ein leistungsfähiger Maschinenpark 1/3

## **Steel transformation/Stahlverarbeitung**

#### Key Figures:

- 1,200 tons of steel transformed per year
- Storage of several dozen references of tubes and sheets (sections, thicknesses, ...)
- 300,000 machined castings per year
- Several French and European sourcing subsidiaries
- Permanent stock of components and raw materials of approximately 2 million Euros

#### Main integrated capabilities:

- 1 tube laser
- 1 sheet laser
- 1 numerical folder
- 1 numerical bender
- 4 welding robots including 1 double head
- Several manual welding stations