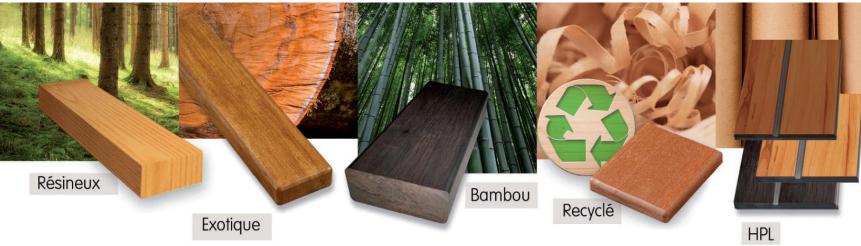

## Wood transformation/Holztransformation

- 2 multi-tool CNC machining centers
- 4-sided planer and sanders
- Several wood shaping machines
- Automated stacker

Key Figures :

- 15 common sections used
- Occasional use of other species (Larch, etc.)
  depending on projects
- Purchase of several hundred cubic meters per year of sawn timber