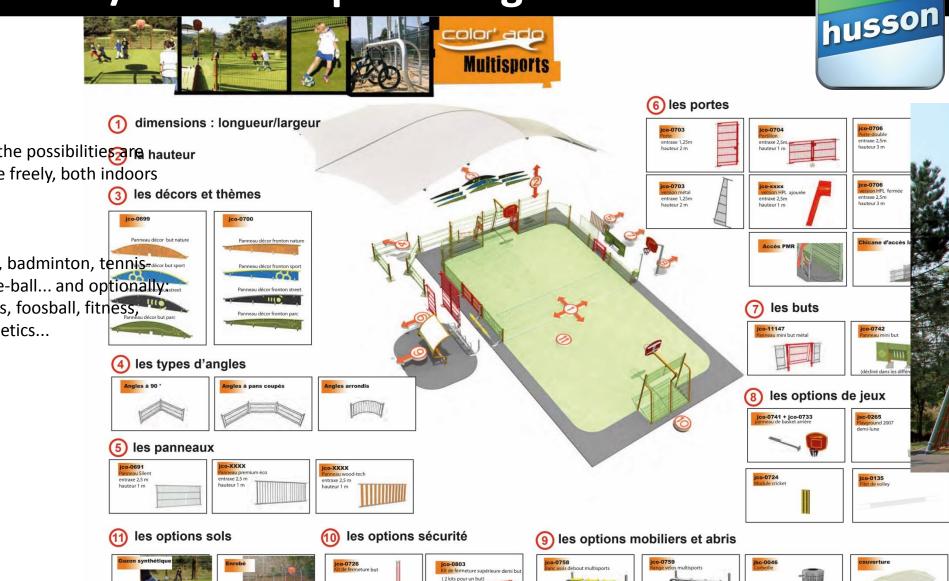

entraxe 2,5m hauteur 3 m

entraxe 2,5m

auteur 3 m

co-0742

c-0265 ayground 2007

jco-0135 Filet de volle

#### Mini Space, Maximum Versatility:

From a platform of just 24 x 13 meters, the possibilitie management hauteur endless! More than 20 sports to practice freely, both indoors and outdoors.

#### **Color'ado® multisports:**

football, basketball, handball, volleyball, badminton, tennis ball, guick soccer, roller-basketball, cycle-ball... and optionally roller hockey, cricket, tennis, table tennis, foosball, fitness, stretching, training, street workout, athletics...