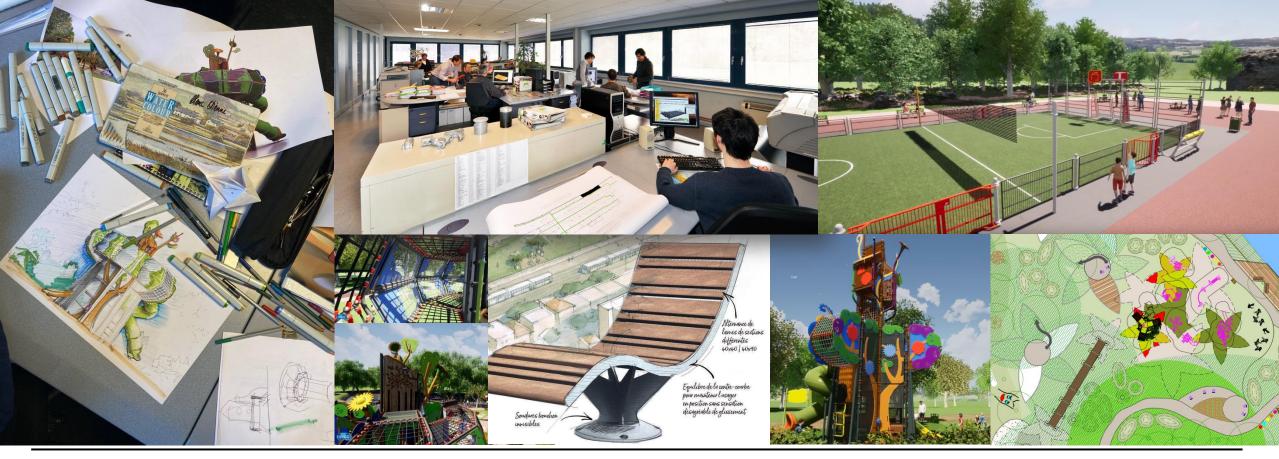

## Integrated R&D Center/Integriertes F&E-Zentrum

HUSSON International possesses an integrated research, development, and design center. A true engine of the company, this research and development center is organized around qualified experts and designers. Located upstream on the production chain, they enable the development of increasingly high-performance products and technical solutions.