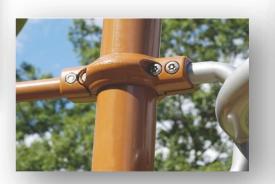

#### AN EXCLUSIVE ASSEMBLY SYSTEM EIN EXKLUSIVES MONTAGESYSTEM

HUSSON structures are assembled using an exclusive multidirectional clamp system made of cast aluminum, which features the following characteristics:

Manufactured in aluminum foundries and powder-coated (oven-baked paint), they are extremely durable over time. Anti-vandalism stainless steel bolts: Anti-vandalism stainless steel bolt system, extremely effective and designed exclusively for HUSSON games (cannot be loosened without the exclusive HUSSON tool).